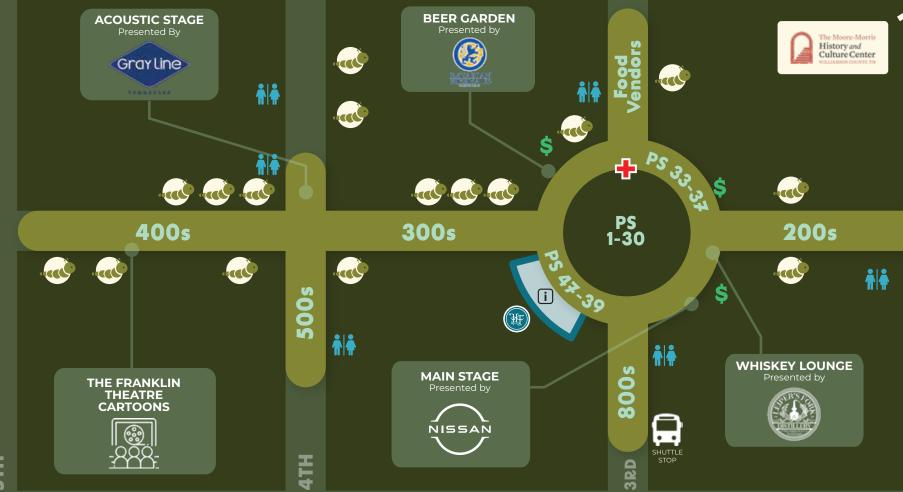

### SPECIAL ACTIVITY AREAS

#### SPRING STREET Presented by THE NASHVILLE PREDATORS

When you're done checking out all our fantastic vendors, stop by Spring Street where you can experience all sorts of interactive arts and fun surprises! Don't forget to bring your creative side with you!

#### MOORE-MORRIS HISTORY AND CULTURE CENTER

Located just a couple blocks from the Square, come see history quite literally come to life at the Moore-Morris History and Culture Center! A multi-sensory tavern experience, living portraits, and a FREE root beer float for solving Williamson County's oldest crimes, make plans to visit the Center during Main Street Festival!

#### **CARTOONS @ THE FRANKLIN THEATRE**

The Franklin Theatre's doors are open to the public during our 40th Annual Main Street Festival! All weekend long you can shop exclusive theatre-themed gifts and take a behind-the-scenes tour. PLUS they'll be showing a full slate of cartoons beginning at 10AM each day.

#### MAIN STAGE Presented by NISSAN USA

You can't have Main Street Fest without MAIN STAGE! Rock on over to the Square to see a variety of bands, acts, and performances take center stage.

#### **ACOUSTIC STAGE Presented by GRAYLINE**

There's plenty of great music awaiting you at Main Street Festival's Acoustic Stage!! You're not going to want to miss out on this year's incredibly talented lineup of performers on the corner of 4th and Main!

## FOOD VENDORS

Loveless Events Shug's Ice Cream PS31 Ace's Kettle Corn PS32 Bavarian Bierhaus PS33 Buffalo Texas Sausage Woolson Concession Ellie's Doughnuts PS36 Wild Bill's Olde Fashioned Soda
PS37 Faith's Old Fashioned Ice Cream Leiper's Fork Distillery Flour and Forge Smokey Dawgg's Cousin's Maine Lobster Fabulous Foods Rice Rice Baby