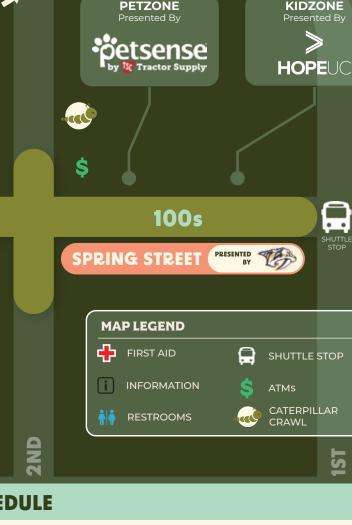

#### SPRING STREET Presented by THE NASHVILLE PREDATORS

When you're done checking out all our fantastic vendors, stop by Spring Street where you can experience all sorts of interactive arts and fun surprises! Don't forget to bring your creative side with you!

#### **PETZONE Presented by PETSENSE**

Main Street Festival is for everyone, including the pups! If your furry family members are accompanying you on Main Street, be sure to stop by the Pet Zone featuring a fenced-in pet park, refresh station, treats, pet vendors and more!

#### **KIDZONE Presented by HOPE UC**

Looking for endless fun at Main Street Festival? Look no further than Kid Zone! With exciting games, creative crafts, and engaging activities, KidZone is the ultimate destination for your little adventurers.