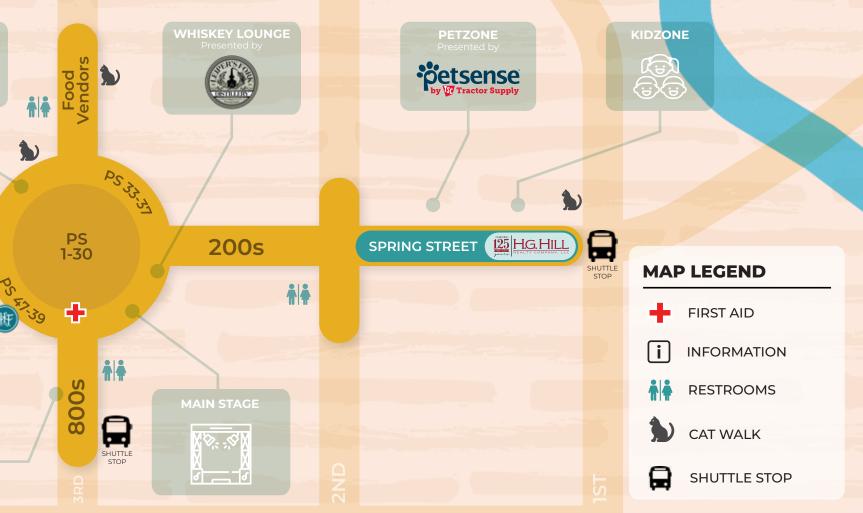

## **SPECIAL ACTIVITY AREAS**

### **SPRING STREET Presented by HG HILL REALTY**

Spring Street is back with a full block of fun on Main Street! Between 1st and 2nd Avenues, enjoy an interactive cultural and art area including art demonstrations, cultural performances, and collaborative art experiences.

### PETZONE Presented by PETSENSE by TRACTOR SUPPLY

The parking lot next to Simmons Bank will be transformed into PetZone, an activity area for you and your four legged friends! Play games and win prizes for your pets, or adopt a companion of your own at the adoption center!

#### **BUSKERS CORNER**

After debuting at Pumpkinfest, Buskers Corner returns to embed music into the footprint of the festival right next to vendors, in addition to the festival Main Stage and Acoustic Stage presented by Lipscomb University.

#### WHISKEY LOUNGE & BEER GARDEN

Take a load off and enjoy an adult beverage at either the Whiskey Lounge presented by Leiper's Fork Distillery or the Beer Garden presented by Bavarian Bierhaus.

# CAT WALK

Enjoy Discounts & Win a Movie Ticket to The Franklin Theatre! Grab a passport and follow the CAT WALK to find the unique "Pete The Cat" plush at each destination and write its code on your passport to claim your prize!